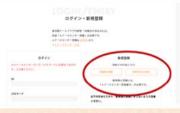

### 東京都ナースプラザホームページ での新規個人登録と研修申込

eナースセンターへの登録が終了したら、新たに 東京都ナースプラザのホームページを開く

### 「ナースプラザ研修」を選択

上部の「研修を希望する方へ」を選択し、さらに 「ナースプラザ研修」を選択

### 新規登録

スクロールし「研修申込み」の「詳しくは こちら」から「新規登録」へ

※「1」で取得した求職者番号が必要