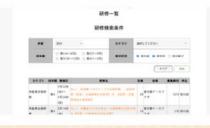

### ログインし研修申込

新規登録後は「研修一覧」から当該研修を選択して申込み ※申込み後、研修申込受付完了メールが自動送信されます。 あらかじめ「@np-tokyo.jp」からメールを受信できるよう設定して ください。